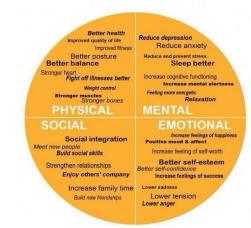

## Week 4 theme: Social, Emotional, Humor, Social Engagement

Social emotional wellness is a person's ability to understand and manage their emotions, make responsible decisions, build and maintain relationships, and understand and empathize with others. How you feel can affect your ability to carry out everyday activities, relationships, and your overall mental health. Read more at: https://www.nih.gov/health-information/emotional-wellness-toolkit