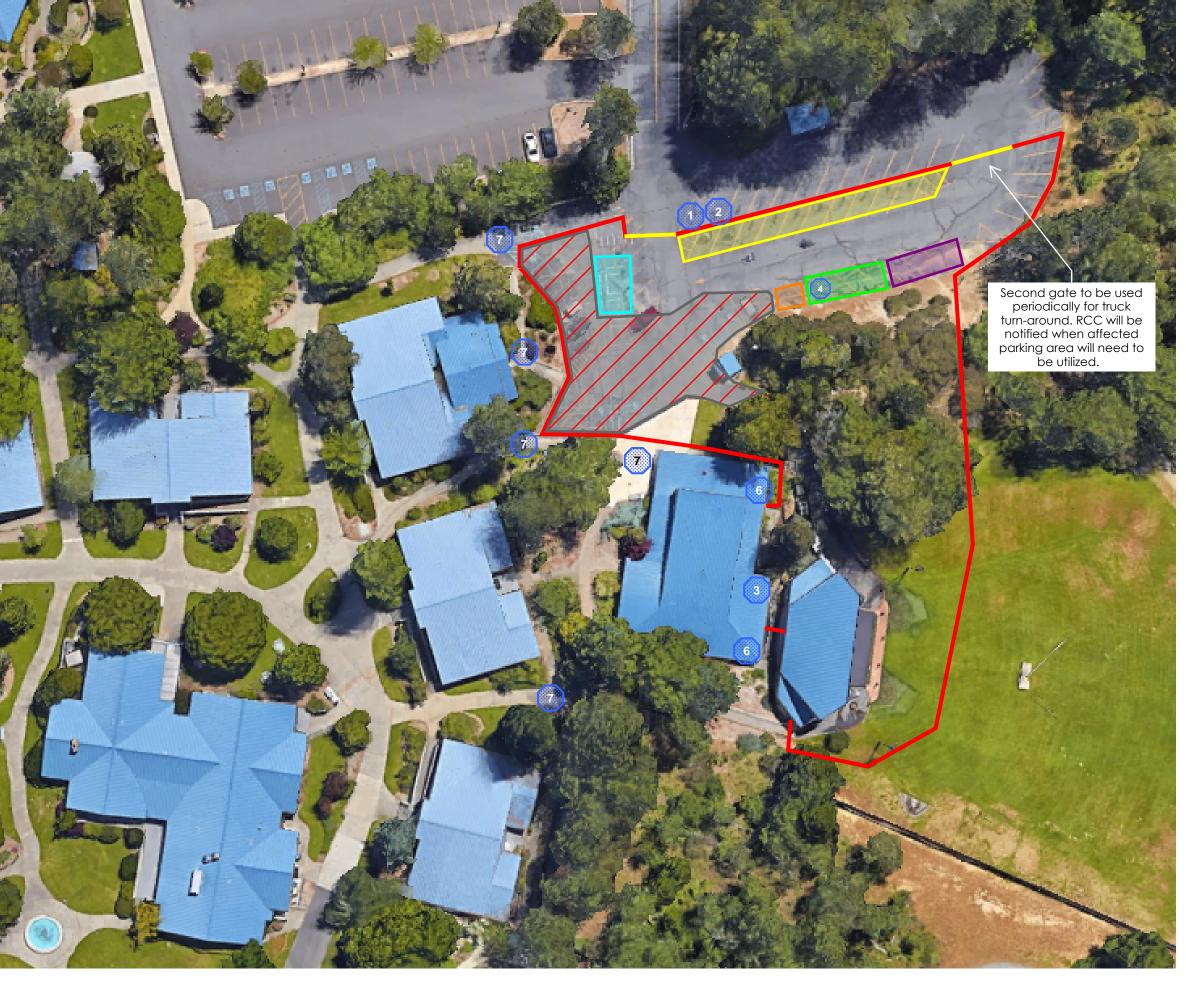

## **SITE LOGISTICS PLAN**

Rogue Bowl Renovation - Phase 1 3345 Redwood Hwy Grants Pass, OR 97526

## **LINE TYPES** Contractor Trailer Contractor/Equipment Parking **Construction Staging Area** Waste/Recycle Area Toilet/Wash Facilities Parking Area Scheduled for Demolition Gate Perimeter Security Fencing - 6' SIGNAGE Construction Entry Signage Parking Instruction Signage Custom Sign: "Emergency Exit Only - Entering Construction Zone" Job Box: Safety Policy, MSDS, & Required Employer Postings Custom Sign: "Caution - Trucks on Roadway"

Pedestrian Access to Rogue Auditorium

Pedestrian Access to Concrete Pathway

\* Construction Zoning in effect from January 29th 2024 to June 7th 2024.

Custom Sign: "Caution - Trucks on Roadway"