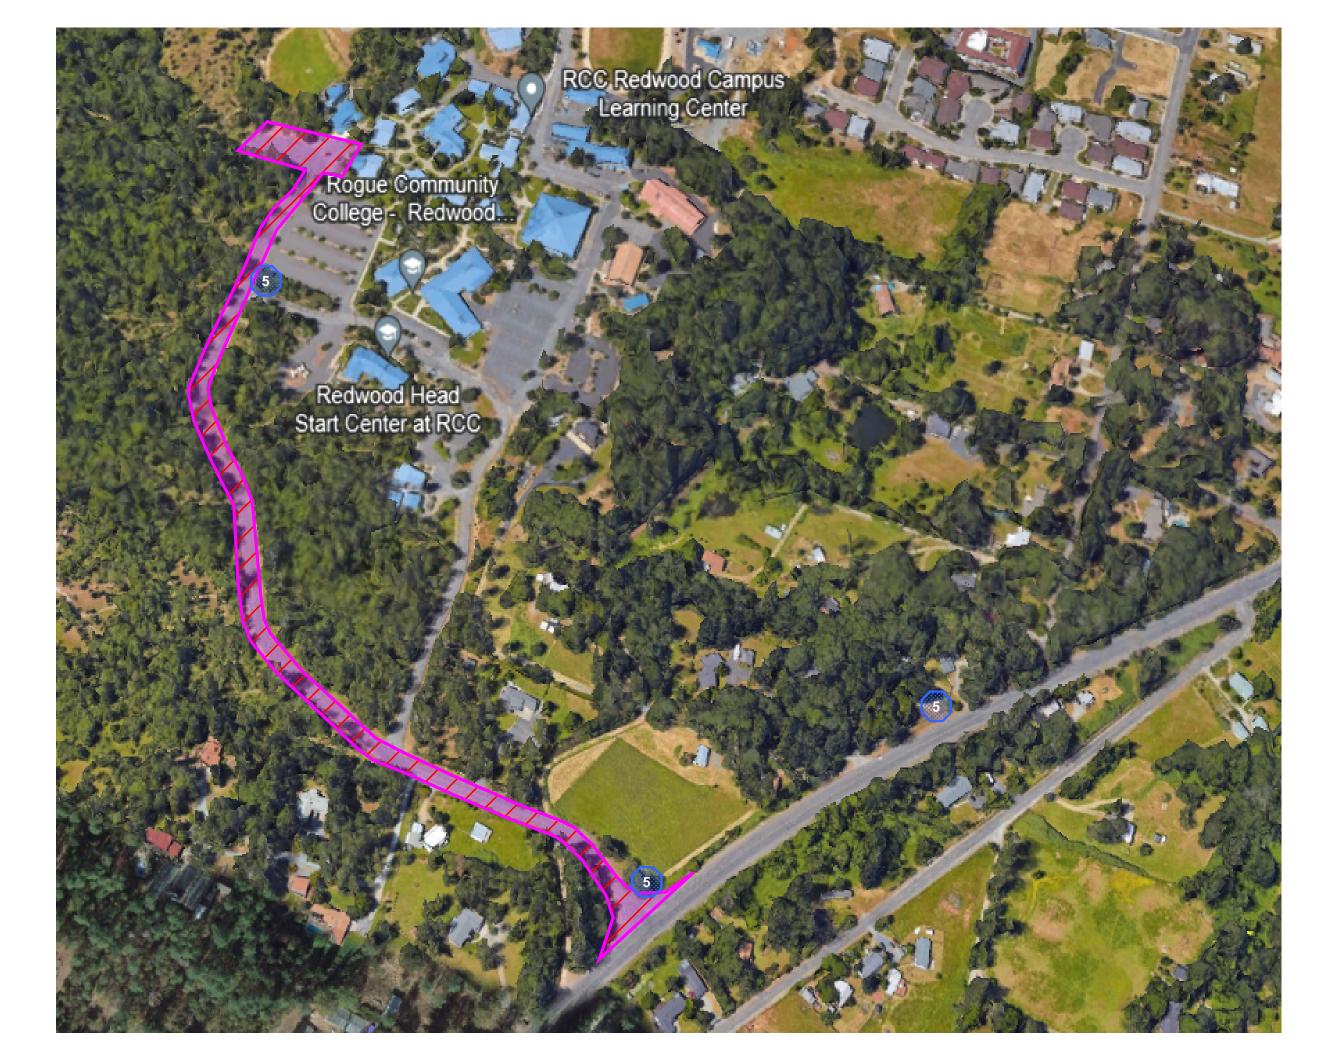

## **SITE LOGISTICS PLAN**

Rogue Bowl Renovation - Phase 1 3345 Redwood Hwy Grants Pass, OR 97526

## **LINE TYPES** Contractor Trailer Contractor/Equipment Parking **Construction Staging Area** Waste/Recycle Area Toilet/Wash Facilities Parking Area Scheduled for Demolition Gate Perimeter Security Fencing - 6' SIGNAGE Construction Entry Signage Parking Instruction Signage Custom Sign: "Emergency Exit Only - Entering Construction Zone" Job Box: Safety Policy, MSDS, & Required Employer Postings Custom Sign: "Caution - Trucks on Roadway"

Pedestrian Access to Rogue Auditorium

Pedestrian Access to Concrete Pathway

\* Construction Zoning in effect from January 29th 2024 to June 7th 2024.

Custom Sign: "Caution - Trucks on Roadway"