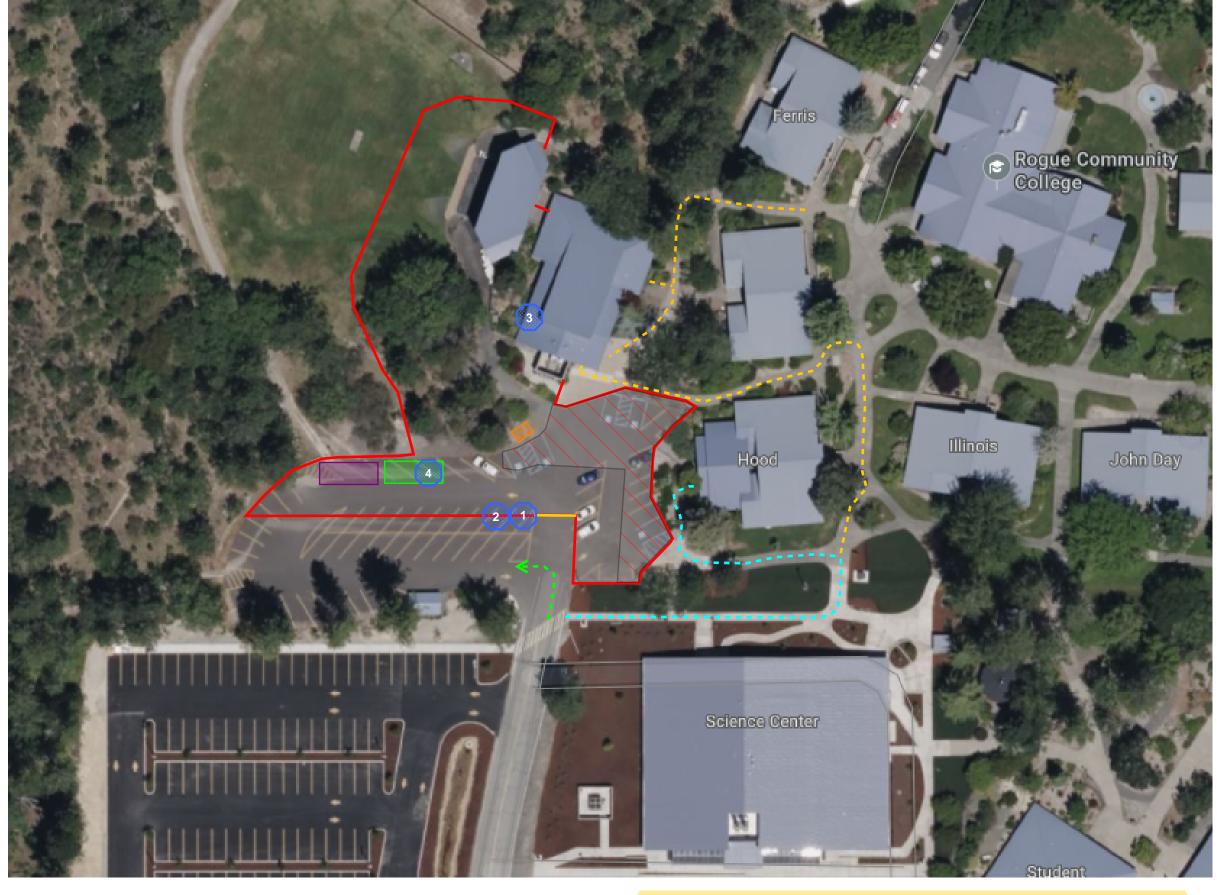

## **SITE LOGISTICS PLAN**

Rogue Bowl Renovation - Phase 1 3345 Redwood Hwy Grants Pass, OR 97526

## **LINE TYPES**

**Contractor Trailer** 

**Construction Staging Area** 

Asphalt Demolition Area

Toilet/Wash Facilities

Perimeter Security Fencing - 6'

Gate

Access to Rogue Auditorium

------

Access to Hood Building

College Parking

## **SIGNAGE**

Construction Entry Signage

Parking Instruction Signage

Custom Sign: "Emergency Exit Only - Entering Construction Zone"

Job Box: Safety Policy, MSDS, & Required Employer Postings

\*Construction zoning will be in effect from January 29th 2024 to June 7th 2024. Upgrades to the parking lot near the Rogue Auditorium will be taking place from April 25th to May 17th, impacting travel through the parking lot to access the adjacent buildings during this period.